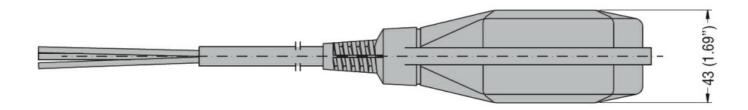

| Product designation                |     |        | Float switches for grey water             |
|------------------------------------|-----|--------|-------------------------------------------|
| Product type designation           |     |        | LVFSN1                                    |
| Function                           |     |        | Emptying or filling                       |
| Counterweights                     |     |        |                                           |
| Counterweight                      |     |        | External (provided with the float switch) |
| Activation angle                   |     |        | 45°                                       |
| Relay outputs                      |     |        |                                           |
| Number of relays                   |     | Nr.    | 1                                         |
| Contact arrangement                |     |        | 1 changeover<br>contact C/O-<br>SPDT      |
| Rated operational voltage AC (IEC) |     | VAC    | 250                                       |
| Contact ratings                    |     |        | AC1 10A<br>250VAC AC15<br>8A 250VAC       |
| Connections                        |     |        |                                           |
| Maximum cable lenght               |     | m / ft | 15                                        |
| Ambient conditions                 |     |        |                                           |
| Temperature                        |     |        |                                           |
| Operating temperature              |     |        |                                           |
|                                    | max | °C     | +50                                       |
| Storage temperature                |     |        | _                                         |
|                                    | max | °C     | 80                                        |
| Maximum operating pressure         |     | bar    | 3                                         |
| Maximum installation depth         |     | m      | 30                                        |
| Housing                            |     |        |                                           |
| Cable material                     |     |        | Neoprene H07<br>RN-F3X1                   |
| Float casing material              |     |        | Polypropylene                             |
| IEC degree of protection           |     |        | IP68                                      |
| Weight                             |     | g      | 2080                                      |
| Dimensions [mm (in)]               |     |        |                                           |