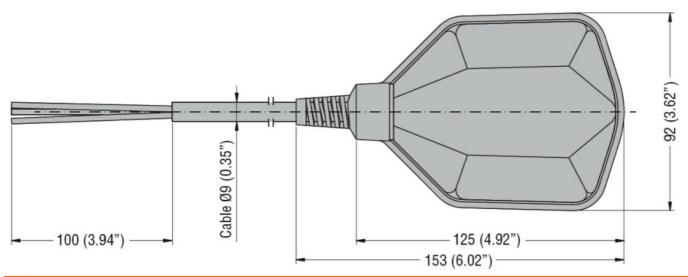

| Product designation                |     |        | Float switches for grey water             |
|------------------------------------|-----|--------|-------------------------------------------|
| Product type designation           |     |        | LVFSN1                                    |
| Function                           |     |        | Emptying or filling                       |
| Counterweights                     |     |        |                                           |
| Counterweight                      |     |        | External (provided with the float switch) |
| Activation angle                   |     |        | 45°                                       |
| Relay outputs                      |     |        |                                           |
| Number of relays                   |     | Nr.    | 1                                         |
| Contact arrangement                |     |        | 1 changeover<br>contact C/O-<br>SPDT      |
| Rated operational voltage AC (IEC) |     | VAC    | 250                                       |
| Contact ratings                    |     |        | AC1 10A<br>250VAC AC15<br>8A 250VAC       |
| Connections                        |     |        |                                           |
| Maximum cable lenght               |     | m / ft | 15                                        |
| Ambient conditions                 |     |        |                                           |
| Temperature                        |     |        |                                           |
| Operating temperature              |     |        |                                           |
|                                    | max | °C     | +50                                       |
| Storage temperature                |     |        | _                                         |
|                                    | max | °C     | 80                                        |
| Maximum operating pressure         |     | bar    | 3                                         |
| Maximum installation depth         |     | m      | 30                                        |
| Housing                            |     |        |                                           |
| Cable material                     |     |        | Neoprene H07<br>RN-F3X1                   |
| Float casing material              |     |        | Polypropylene                             |
| IEC degree of protection           |     |        | IP68                                      |
| Weight                             |     | g      | 2080                                      |
| Dimensions [mm (in)]               |     |        |                                           |