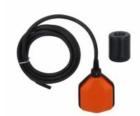

| Product designation                |     |        | Float switches for grey water             |
|------------------------------------|-----|--------|-------------------------------------------|
| Product type designation           |     |        | LVFSN1                                    |
| Function                           |     |        | Emptying or filling                       |
| Counterweights                     |     |        |                                           |
| Counterweight                      |     |        | External (provided with the float switch) |
| Activation angle                   |     |        | 45°                                       |
| Relay outputs                      |     |        |                                           |
| Number of relays                   |     | Nr.    | 1                                         |
| Contact arrangement                |     |        | 1 changeover<br>contact C/O-<br>SPDT      |
| Rated operational voltage AC (IEC) |     | VAC    | 250                                       |
| Contact ratings                    |     |        | AC1 10A<br>250VAC AC15<br>8A 250VAC       |
| Connections                        |     |        |                                           |
| Maximum cable lenght               |     | m / ft | 15                                        |
| Ambient conditions                 |     |        |                                           |
| Temperature                        |     |        |                                           |
| Operating temperature              |     |        |                                           |
|                                    | max | °C     | +50                                       |
| Storage temperature                |     |        | _                                         |
|                                    | max | °C     | 80                                        |
| Maximum operating pressure         |     | bar    | 3                                         |
| Maximum installation depth         |     | m      | 30                                        |
| Housing                            |     |        |                                           |
| Cable material                     |     |        | Neoprene H07<br>RN-F3X1                   |
| Float casing material              |     |        | Polypropylene                             |
| IEC degree of protection           |     |        | IP68                                      |
| Weight                             |     | g      | 2080                                      |
| Dimensions [mm (in)]               |     |        |                                           |